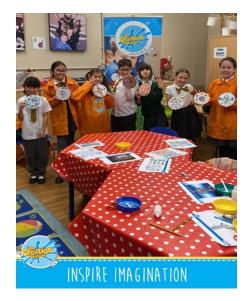

BOOKING NOW Create Club 'ART-tastic Nature' for SPRING TERM 2024 Wednesdays for Years 1 to 6 Time 15:15 - 16:15

Each week the children will explore a different topic and have the opportunity to use their imagination and creativity to produce creative art and craft work. This will involve using different mediums; drawing, colouring, painting or sculpture and will use a range of materials. There will also be opportunities to develop techniques and ideas using colour, pattern, texture and shape.